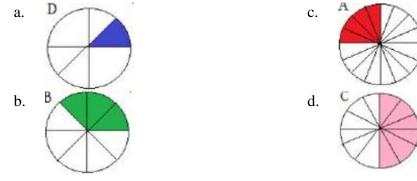

# **Multiple Choice**

Identify the choice that best completes the statement or answers the question.

Which figure below has the same fraction of its parts colored as the model above?

#### Answer 1: D