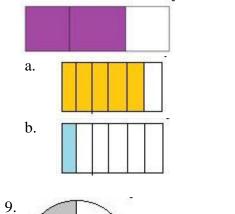

8. Which rectangle below has the same amount of colored area as the one above?

10. Which fraction below is an equivalent fraction to 48/72?

| a. | 24/36 | c. | 16/24            |
|----|-------|----|------------------|
| b. | 6/9   | d. | all of the above |

- 6/9
- all of the above