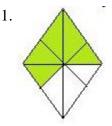

# **Multiple Choice**

Identify the choice that best completes the statement or answers the question.

Which figure below has the same fraction of its parts colored as the model above?

#### Answer 1: D